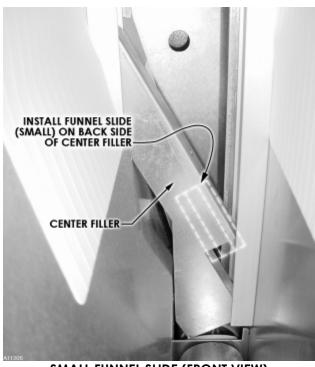

**RIGHT SIDE COMMON SPACERS** 

Install large (6.38 x 6.25) Funnel Slide between both Common Spacers, then install another large Funnel Slide just slightly below the first one.

**RIGHT FUNNEL SLIDES** 

Install small (1 x-3.12) Funnel Slide on the inside edge of the Center Filler.

**SMALL FUNNEL SLIDE (FRONT VIEW)** 

SMALL FUNNEL SLIDE (TOP INSIDE VIEW)

Close the Product Retainer (door).
If CB300, go to step 10
If Combo or CB700, go to step 11