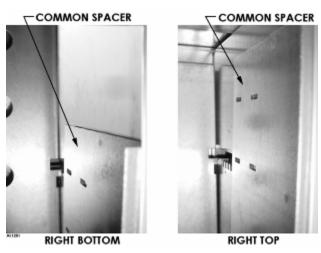

**LEFT FUNNEL SLIDES** 

Go to rear column of vend rack and install two (2) Mounting Hooks (4212931) on right side. One at top and one at the bottom.

MOUNTING HOOK (RIGHT TOP)

Install two (2) Common Spacers on right inside wall. One at bottom and then one at top.

**RIGHT SIDE COMMON SPACERS** 

Install large (6.38 x 6.25) Funnel Slide between both Common Spacers, then install another large Funnel Slide just slightly below the first one.

**RIGHT FUNNEL SLIDES** 

Install small (1 x-3.12) Funnel Slide on the inside edge of the Center Filler.