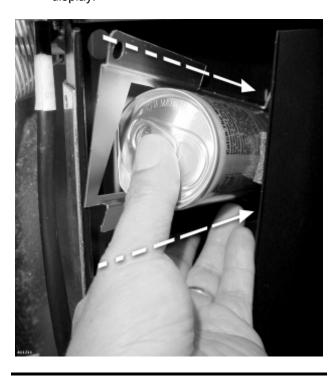

### 10 INSTALL FILLERS ON CB300 PRODUCT DISPLAY.

**10a** Unlatch and open inner door. Place product inside Filler. Slide Filler and product into the matching selection letter slot of the product display.

**10b** Rotate the product if product markings are not correctly shown.