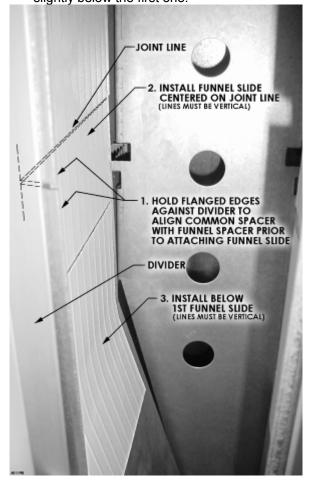

MOUNTING HOOK (LEFT TOP)

MOUNTING HOOK (LEFT BOTTOM)

Install Funnel Spacer (1216263) on the left bottom inside wall, then install Common Spacer on the left top inside wall.

**INSTALL LEFT SPACERS** 

4 Install Large Funnel Slide (6.37 x 6.25) between Common Spacer and Funnel Spacer, then install another large Funnel Slide just slightly below the first one.

**LEFT FUNNEL SLIDES** 

Go to rear column of vend rack and install two (2) Mounting Hooks (4212931) on right side. One at top and one at the bottom.

MOUNTING HOOK (RIGHT TOP)

Install two (2) Common Spacers on right inside wall. One at bottom and then one at top.

**RIGHT SIDE COMMON SPACERS** 

Install large (6.38 x 6.25) Funnel Slide between both Common Spacers, then install another large Funnel Slide just slightly below the first one.

**RIGHT FUNNEL SLIDES** 

Install small (1 x-3.12) Funnel Slide on the inside edge of the Center Filler.