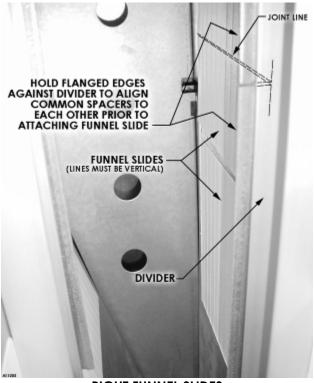

MOUNTING HOOK (LEFT TOP)

MOUNTING HOOK (LEFT BOTTOM)

Install Funnel Spacer (1216263) on the left bottom inside wall, then install Common Spacer on the left top inside wall.

**INSTALL LEFT SPACERS** 

4 Install Large Funnel Slide (6.37 x 6.25) between Common Spacer and Funnel Spacer, then install another large Funnel Slide just slightly below the first one.

**RIGHT SIDE COMMON SPACERS** 

Install large (6.38 x 6.25) Funnel Slide between both Common Spacers, then install another large Funnel Slide just slightly below the first one.

**RIGHT FUNNEL SLIDES** 

Install small (1 x-3.12) Funnel Slide on the inside edge of the Center Filler.