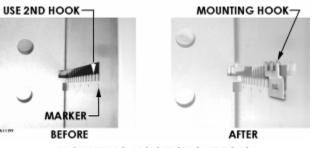

#### **SAFETY & WARNING**

Always turn OFF power before servicing.

Unlatch and open the Product Retainer (door).

OPEN PRODUCT RETAINER (DOOR)

**2** Go to the rear column of the vend rack. Install two (2) Mounting Hooks (4212931) on left side. One at top and one at bottom.