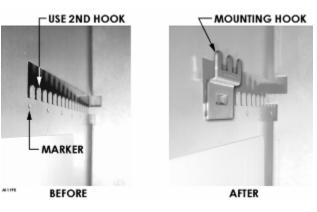

**LEFT FUNNEL SLIDES** 

Go to rear column of vend rack and install two (2) Mounting Hooks (4212931) on right side. One at top and one at the bottom.

MOUNTING HOOK (RIGHT TOP)

Install two (2) Common Spacers on right inside wall. One at bottom and then one at top.