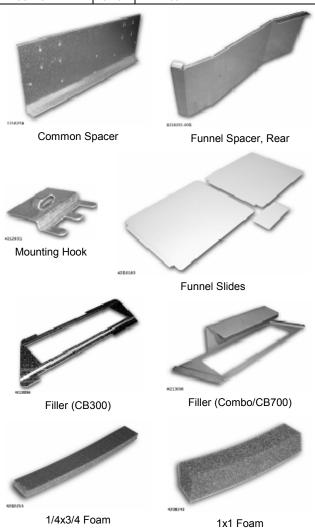

#### **KIT CONTENTS:**

| PART NUMBER    | QTY   | DESCRIPTION                         |
|----------------|-------|-------------------------------------|
| 4212988.001    | 1     | Instructions, 250ml Rear Spacer Kit |
| 1216258        | 3     | Common Spacer                       |
| 1216263.001    | 1     | Funnel Spacer, Rear                 |
| 4212931        | 4     | Mounting Hook                       |
| 4210183.001    | 4     | Funnel Slide, Large (6.38 x 6.25)   |
| 4210183.002    | 1     | Funnel Slide, Small (1 x 3.12)      |
| 4213090.000309 | 1     | 250 ml Filler (Combo/CB700)         |
| 4213096.000309 | 1     | 250 ml Filler (CB300)               |
| 4202255        | 5.25" | 1/4x3/4 Foam                        |
| 4208243        | 5.25" | 1x1 Foam                            |