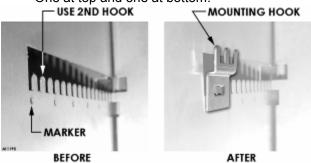

#### **SAFETY & WARNING**

Always turn OFF power before servicing.

Unlatch and open the Product Retainer (door).

OPEN PRODUCT RETAINER (DOOR)

**2** Go to the rear column of the vend rack. Install two (2) Mounting Hooks (4212931) on left side. One at top and one at bottom.

MOUNTING HOOK (LEFT TOP)

MOUNTING HOOK (LEFT BOTTOM)

Install Funnel Spacer (1216263) on the left bottom inside wall, then install Common Spacer on the left top inside wall.

**INSTALL LEFT SPACERS** 

4 Install Large Funnel Slide (6.37 x 6.25) between Common Spacer and Funnel Spacer, then install another large Funnel Slide just slightly below the first one.