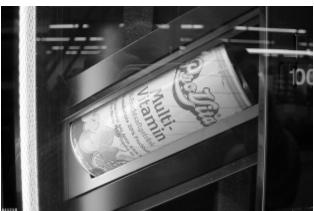

**11b** Slide product inside Filler with brand markings facing the customer.

11c Open inner door. Gently pull open the product display back cover and slide the product and Filler into the product display slot.

**11d** Place product and filler deep inside the display slot.

**11e** Rotate the product if product markings are not correctly shown.