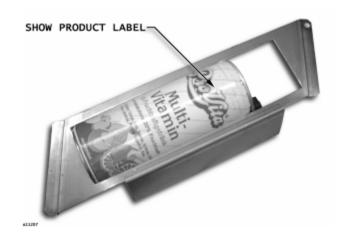

**11b** Slide product inside Filler with brand markings facing the customer.

11c Open inner door. Gently pull open the product display back cover and slide the product and Filler into the product display slot.

**11d** Place product and filler deep inside the display slot.

**11e** Rotate the product if product markings are not correctly shown.