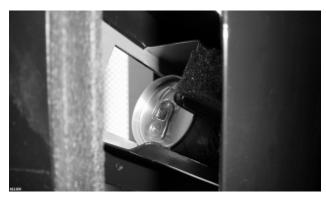

ep 11



### 10 INSTALL FILLERS ON CB300 PRODUCT DISPLAY.

**10a** Unlatch and open inner door. Place product inside Filler. Slide Filler and product into the matching selection letter slot of the product display.



**10b** Rotate the product if product markings are not correctly shown.



### 11 INSTALL FILLERS ON COMBO OR CB700 PRODUCT DISPLAY.

**11a** Install 1/4"x3/4" Foam to Filler as shown.

<u>Only for Combo</u>: Install additional 1"x1" Foam on Filler. The additional foam is not necessary for CB700.



**11b** Slide product inside Filler with brand markings facing the customer.





11c Open inner door. Gently pull open the product display back cover and slide the product and Filler into the product display slot.



**11d** Place product and filler deep inside the display slot.



**11e** Rotate the product if product markings are not correctly shown.