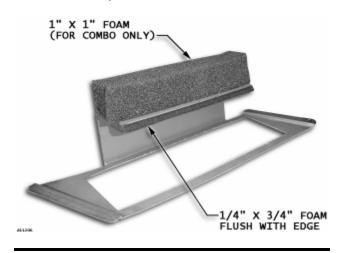

### 11 INSTALL FILLERS ON COMBO OR CB700 PRODUCT DISPLAY.

**11a** Install 1/4"x3/4" Foam to Filler as shown.

<u>Only for Combo</u>: Install additional 1"x1" Foam on Filler. The additional foam is not necessary for CB700.