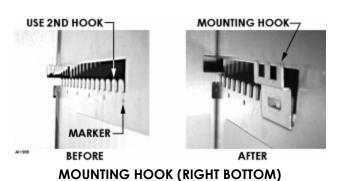

**LEFT FUNNEL SLIDES** 

Go to rear column of vend rack and install two (2) Mounting Hooks (4212931) on right side. One at top and one at the bottom.

MOUNTING HOOK (RIGHT TOP)

Install two (2) Common Spacers on right inside wall. One at bottom and then one at top.