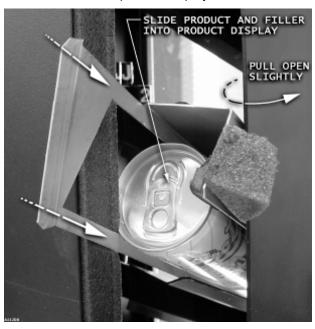

**11b** Slide product inside Filler with brand markings facing the customer.

11c Open inner door. Gently pull open the product display back cover and slide the product and Filler into the product display slot.

**11d** Place product and filler deep inside the display slot.

**11e** Rotate the product if product markings are not correctly shown.