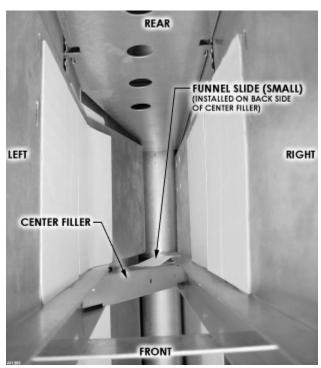

**RIGHT SIDE COMMON SPACERS** 

Install large (6.38 x 6.25) Funnel Slide between both Common Spacers, then install another large Funnel Slide just slightly below the first one.

**RIGHT FUNNEL SLIDES** 

Install small (1 x-3.12) Funnel Slide on the inside edge of the Center Filler.

**SMALL FUNNEL SLIDE (FRONT VIEW)** 

SMALL FUNNEL SLIDE (TOP INSIDE VIEW)

Close the Product Retainer (door).
If CB300, go to step 10
If Combo or CB700, go to step 11