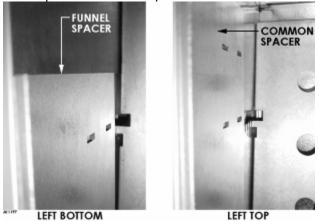

MOUNTING HOOK (LEFT TOP)

MOUNTING HOOK (LEFT BOTTOM)

Install Funnel Spacer (1216263) on the left bottom inside wall, then install Common Spacer on the left top inside wall.

**INSTALL LEFT SPACERS** 

4 Install Large Funnel Slide (6.37 x 6.25) between Common Spacer and Funnel Spacer, then install another large Funnel Slide just slightly below the first one.